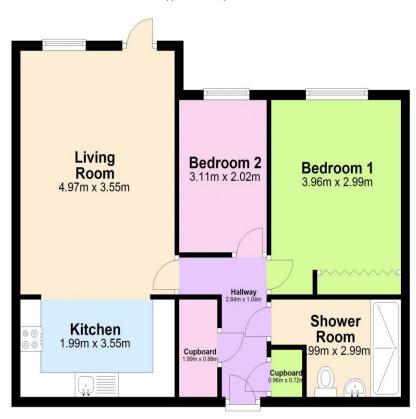

# Flat Approx. 56.6 sq. metres

### Total area: approx. 56.6 sq. metres

This floor plan is for illustrative purposes only and is not to scale. Where measurements are shown, these are approximate and should not be relied upon. Total square area includes the entirety of the property and any outbuildings/garages. Sanitary ware and kitchen fittings are representative only and approximate to actual position, shape and style. No liability is accepted in respect of any consequential loss arising from the use of this plan. Reproduced under licence from Evolve Partnership Limited. All rights reserved.

Plan produced using PlanUp.